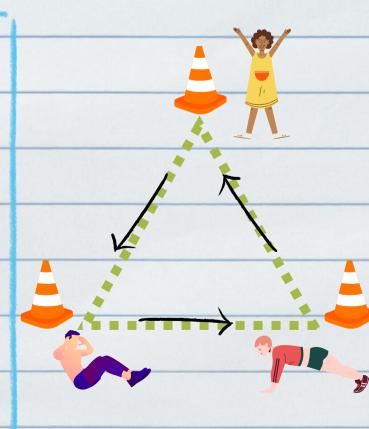

### Set Up

- Map out a triangle using either cones or spots.
- Ensure each "leg" is approximately the same distance
- Assign a different workout to each "corner" of the triangle

#### How To Play:

- Each student must run to the corner, do ten reps (or more) of the designated exercise, then run to the next and repeat
- You can do as many circuits as you want, and you can make the distance of the runs as far as you want to fit your students needs
- Depending on the length of the circuit you set up, this exercise functions as a moderate-to-difficult-level workout