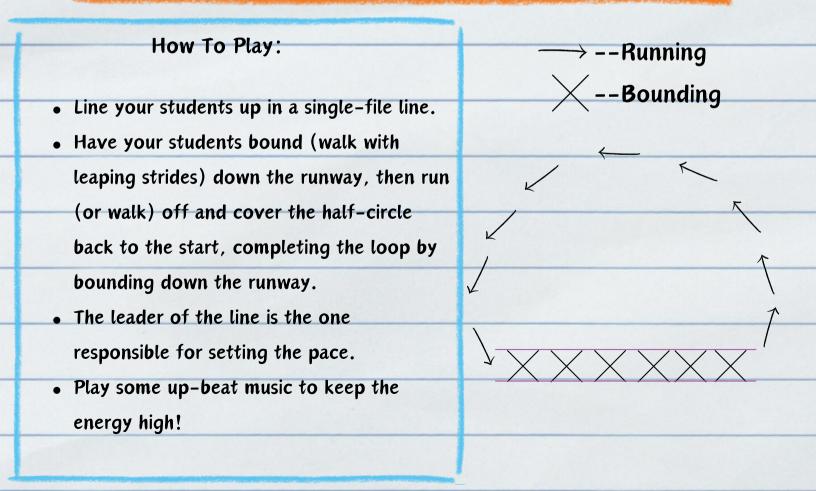

## Activity: Bound-A-Round

| <ul> <li>Cones to mark boundaries</li> <li>A long runway         <ul> <li>(approximately 30</li> <li>Wse the cones to make a half</li> <li>circle from the end of the</li> <li>runway to the start</li> </ul> </li> </ul> | • A long runway circle from the end of the | Equipment | Set Up              |
|---------------------------------------------------------------------------------------------------------------------------------------------------------------------------------------------------------------------------|--------------------------------------------|-----------|---------------------|
| (approximatory 50                                                                                                                                                                                                         | (approximator) so                          |           |                     |
|                                                                                                                                                                                                                           |                                            |           | runway to the start |